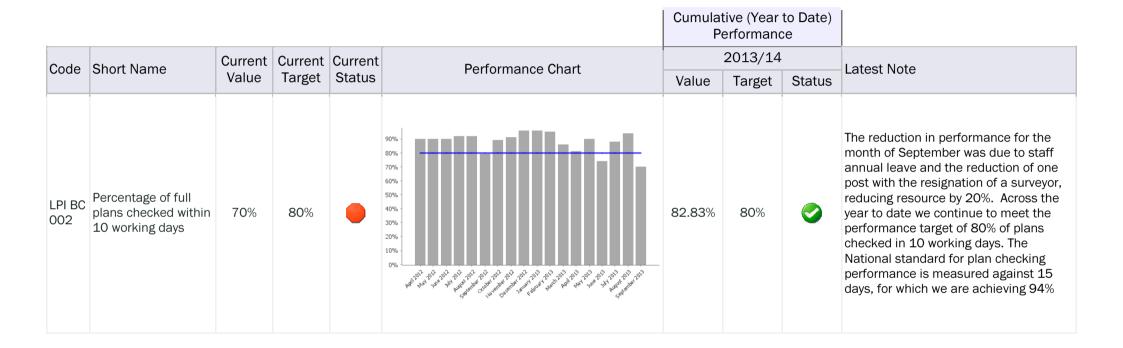

| Percentage of Penalty Charge Notices cancelled                                  |                             |
|                            | Percentage of full plans checked within 10 working days (Building Control)      | <b>Ø</b>                    |
|                            | Percentage of Health Action Plan on target                                      |                             |
| ?                          | Percentage of actions in the Sustainable Community Action Plan achieved         | ?                           |
| ?                          | Percentage of actions in the Economic Development Action Plan achieved          | ?                           |

#### Portfolio Holder for Economic & Community Development

#### **Exceptions Report**



#### Portfolio Holder for Finance & Resources Advisory Committee

#### Performance Summary

| Current Months Performance | Indicators                                         |          |  |  |  |  |
|----------------------------|----------------------------------------------------|----------|--|--|--|--|
| <b>②</b>                   | Debts outstanding more than 61 days                | <b>②</b> |  |  |  |  |
| <b>②</b>                   | The percentage of council tax collected in-year    | <b>②</b> |  |  |  |  |
| <b>②</b>                   | The percentage of business rates collected in-year | <b>②</b> |  |  |  |  |

#### **Exceptions Report**

No red indicators to report

# Portfolio Holder for Housing & Community

#### Performance Summary

| Current Months<br>Performance | Indicator