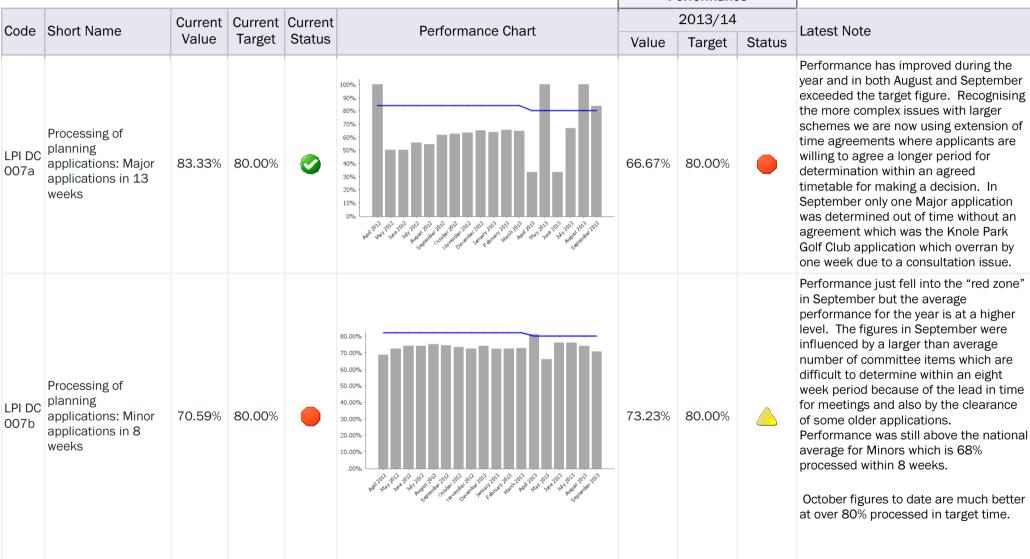

|  |
| LPI<br>Clean<br>002 | Average number of<br>days taken to<br>remove fly tips which<br>the District Council<br>has responsibility to<br>clear | 5.7     | 5       |         | Perfect that the distribution of the state o | 5     | 5       |        | 75 fly tips across Sevenoaks District were reported to the Council during September. The Council is required to investigate each report to determine who is responsible for clearing the fly tip.  During September the Council were required to remove 28 of the 75 cases reported (37%). As a result of the work load the target to clear all fly tips within 5 days was missed by less than a day across the month. |  |

# Cumulative (Year to Date) Performance



# Cumulative (Year to Date) Performance

| Code          | Short Name                                                                    | Current<br>Value | Current<br>Target |          | Performance Chart  Value Target Status       |        | Latest Note |        |                                                                                                                                                                                                                                                         |
|---------------|-------------------------------------------------------------------------------|------------------|-------------------|----------|----------------------------------------------|--------|-------------|--------|------------------------------------------------------